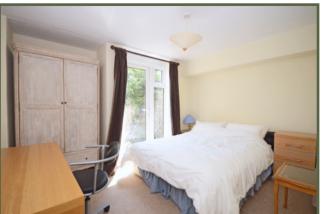

The kitchen off houses a range of fitted appliances including hob, and sink. Space for dishwasher and washing machine. To the other end the apartment are the two double bedrooms which are serviced via the main bathroom that comprises toilet, basin, bath and separate shower.