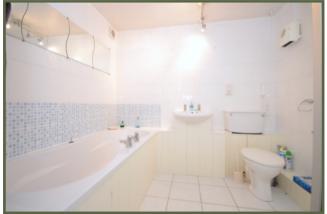

The kitchen off houses a range of fitted appliances including hob, and sink. Space for dishwasher and washing machine. To the other end the apartment are the two double bedrooms which are serviced via the main bathroom that comprises toilet, basin, bath and separate shower.