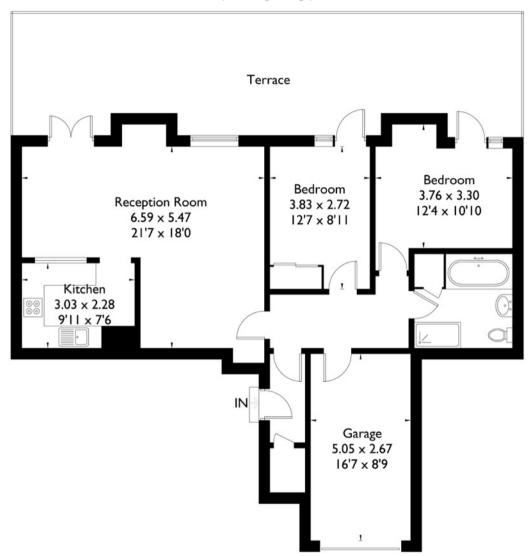

### Description

A well proportioned two double bedroom ground floor apartment with private terrace, garage and parking. Set within beautiful communal gardens.

On entering the apartment there is a large hall; perfect for storage and coats with door off to a large reception room which allows room for a dining table and living area, ideal for entertainment and modern day living.

The kitchen off houses a range of fitted appliances including hob, and sink. Space for dishwasher and washing machine. To the other end the apartment are the two double bedrooms which are serviced via the main bathroom that comprises toilet, basin, bath and separate shower.

#### Outside

In addition to the private parking the apartment benefits from a south facing terrace which is perfect for alfresco dining.

The garage can be accessed via the up and over door or alternatively from the apartment.

## Flat 8, Foye House, Bridge Road, Leigh Woods, Bristol, BS8 3PE

Approximate Gross Internal Area 88.2 sq m / 949 sq ft (Including Garage)

Clifton Office, 69 Princess Victoria Street, Clifton Village, Bristol, BS8 4DD Tel: 0117 9734464 | clifton@roderickthomas.co.uk