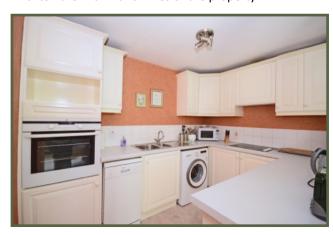

The kitchen off houses a range of fitted appliances including hob, and sink. Space for dishwasher and washing machine. To the other end the apartment are the two double bedrooms which are serviced via the main bathroom that comprises toilet, basin, bath and separate shower.