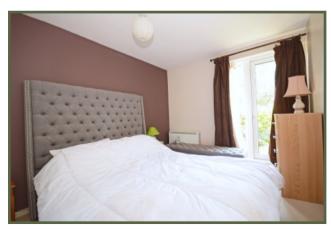

The kitchen off houses a range of fitted appliances including hob, and sink. Space for dishwasher and washing machine. To the other end the apartment are the two double bedrooms which are serviced via the main bathroom that comprises toilet, basin, bath and separate shower.